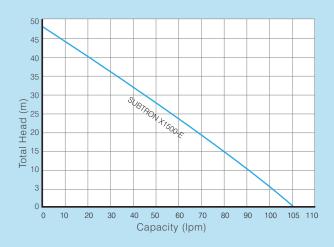

## **SPECIFICATIONS**

| MODEL          | PRODUCT<br>CODE | POWER | VOLTAGE  | CURRENT | INGRESS<br>PROTECTION | OUTLET | MAX.<br>PRESSURE | MAX<br>CAPACITY | POWER<br>CABLE<br>LENGTH | WEIGHT |
|----------------|-----------------|-------|----------|---------|-----------------------|--------|------------------|-----------------|--------------------------|--------|
| SUBTRON X1500E | 0916302050      | 1.1KW | 220-230V | 4.8A    | IP68                  | 25mm   | 48m (480kPa)     | 105 L/min       | 15m                      | 11kg   |