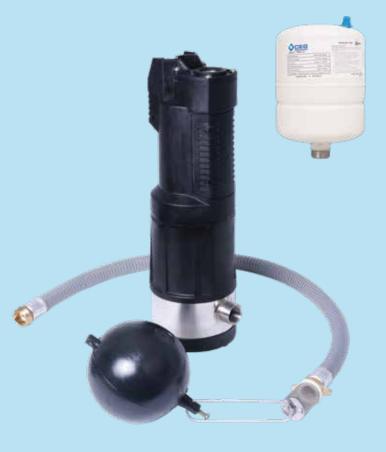

This pump comes complete with a 3 litre tank, 1m suction hose, stainless steel screen and ball float, which allows the pump to supply the clean fresh water from the top of the tank away from the debris and settlement on the bottom.

- No need for pump shed or garage space.
- Ideal in low temperature climates as the pump will not be damaged by being frozen.
- Triple lip seals with a sand protection shroud for long service life.
- Electronic automatic constant pressure control system which provides constant pressure while operating at a constant flow.
- Suction hose with stainless steel screen and ball float keeping the suction away from the debris and settlement on the bottom of the water supply tank.