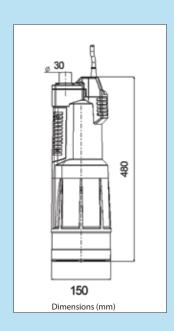

## **SPECIFICATIONS**

| MODEL          | PRODUCT<br>CODE | POWER | VOLTAGE  | CURRENT | INGRESS<br>PROTECTION | OUTLET | MAX.<br>PRESSURE | MAX<br>CAPACITY | POWER<br>CABLE<br>LENGTH | WEIGHT |
|----------------|-----------------|-------|----------|---------|-----------------------|--------|------------------|-----------------|--------------------------|--------|
| SUBTRON X1500E | 0916302050      | 1.1KW | 220-230V | 4.8A    | IP68                  | 25mm   | 48m (480kPa)     | 105 L/min       | 15m                      | 11kg   |